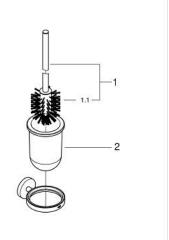

## 40 374 GL1 ESSENTIALS TOILET BRUSH SET

**UNITS PER PACKAGE**, November 2016 – now

- 1: Spare brush (Spare part-nr. 40392GL0)
- 1.1: Spare brush head (Spare part-nr. 40791001)
- 2: Spare glass for brush (Spare part-nr. 40393000)