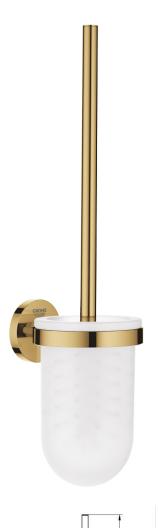

## 40 374 GL1 ESSENTIALS TOILET BRUSH SET

## PRODUCT DESCRIPTION

- · Colour: cool sunrise
- material: glass / metal
- wall mounted
- · concealed fastening
- GROHE Long-Life finish
- suitable for screwing (including screws and dowels) or gluing (glue 40 915 000 sold separately)
- holding force: max. 5 kg
- the specified holding capacity is valid for static (slowly applied) load and intended use only