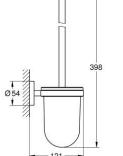

## 40 374 GL1 ESSENTIALS TOILET BRUSH SET

## PRODUCT DESCRIPTION

- · Colour: cool sunrise
- material: glass / metal
- wall mounted
- · concealed fastening
- GROHE Long-Life finish
- suitable for screwing (including screws and dowels) or gluing (glue 40 915 000 sold separately)
- holding force: max. 5 kg
- the specified holding capacity is valid for static (slowly applied) load and intended use only