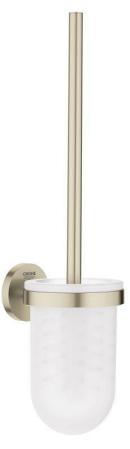

## PRODUCT DESCRIPTION

- · Colour: brushed nickel
- material: glass / metal
- wall mounted
- · concealed fastening
- GROHE Long-Life finish
- suitable for screwing (including screws and dowels) or gluing (glue 40 915 000 sold separately)
- holding force: max. 5 kg
- the specified holding capacity is valid for static (slowly applied) load and intended use only