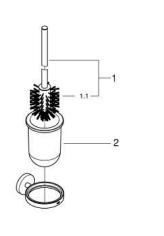

## 40 374 EN1 **ESSENTIALS TOILET BRUSH SET**

**UNITS PER PACKAGE**, November 2016 – now

- 1: Spare brush (Spare part-nr. 40392EN0)
- 1.1: Spare brush head (Spare part-nr. 40791001)
- 2: Spare glass for brush (Spare part-nr. 40393000)