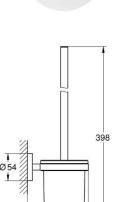

## PRODUCT DESCRIPTION

- · Colour: brushed nickel
- material: glass / metal
- wall mounted
- · concealed fastening
- GROHE Long-Life finish
- suitable for screwing (including screws and dowels) or gluing (glue 40 915 000 sold separately)
- holding force: max. 5 kg
- the specified holding capacity is valid for static (slowly applied) load and intended use only