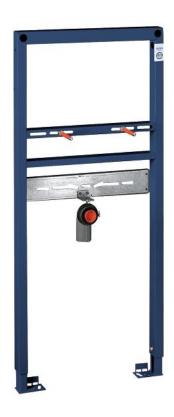

## 38 557 001 RAPID SL ELEMENT FOR WASH BASIN, SINGLE HOLE INSTALLATION

## PRODUCT DESCRIPTION

- 1.13 m installation height
- · for on-the-wall installations or studded walls
- powder coated steel frame, self-supporting
- for dry-cladding, completely pre-assembled
- · with fixed connections
- quick adjustment, lockable
- · fixing material
- TÜV approved
- wash basin fixing bolts M10 with fixing device for ceramic
- · variable distance of fixing bolts
- HT-outlet bend DN 50
- seal Ø 32 mm
- for on-the-wall installation please order wall brackets 38 558 00M (sold separately)