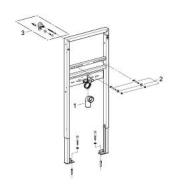

## 38 557 001 RAPID SL ELEMENT FOR WASH BASIN, SINGLE HOLE INSTALLATION

- 1: Flush elbow 2" (Spare part-nr. 42943000)
- 1.1: holder (Spare part-nr. 42236000)
- 2: THREADED BOLT (Spare part-nr. 42247000)
- 3: Wall union (Spare part-nr. 3855800M)\*
- \* Optional accessories