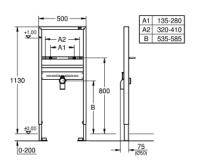

## PRODUCT DESCRIPTION

- 1.13 m installation height
- · for on-the-wall installations or studded walls
- powder coated steel frame, self-supporting
- for dry-cladding, completely pre-assembled
- · with fixed connections
- quick adjustment, lockable
- · fixing material
- TÜV approved
- wash basin fixing bolts M10 with fixing device for ceramic
- · variable distance of fixing bolts
- HT-outlet bend DN 50
- seal Ø 32 mm
- for on-the-wall installation please order wall brackets 38 558 00M (sold separately)