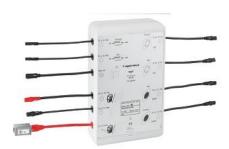

## PRODUCT DESCRIPTION

- · for connecting light, sound and steam modules
- · consists of:
- - 2 plug connections, each for one pair of sound modules (36 360 000)
- 2 plug connections, each for one pair of light modules (36 359 000) or 1 ceiling shower (27 865 000) with integrated light
- 2 plug connections for steam module 26 828 000, including 1 connection for steam generator and 1 connection for temperature sensor
- 2 plug connections for power supply (per power supply max. 4 devices light/sound)
- 2 plug connections for Bluetooth unit (supply voltage and data line)
- · CE approved
- must be accessible for service
- optional the base unit box can be placed into extra equipment 36 367 000